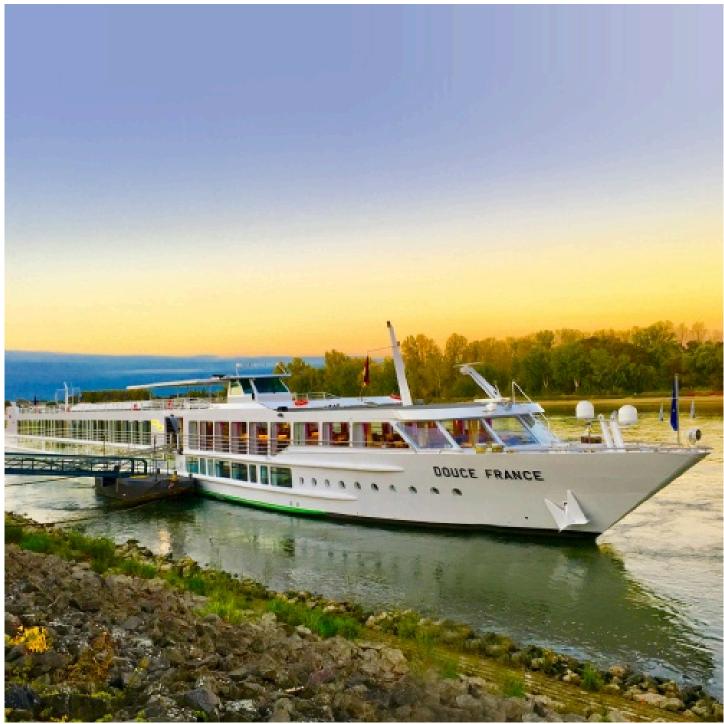

# **MS Douce France**

## 5 anchors - Rhine - 55 cabins

# **MS Douce France**

Completely renovated in 2017 according to the company's new standards, this ship now offers much more spacious cabins with large bay windows on the upper deck. The soft and feminine decoration mixes shades of pink with aubergine and anise colors in the common areas. The cabins evoke a marine atmosphere.