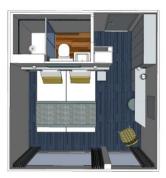

## **Cabins equipments**

- TV
- Telephone (for internal calls only)
- Bathroom with shower and toilet
- Towels
- Safe
- Independent air-conditioning
- Electricity 220V
- Wi-Fi

Please note that there is no laundry service on board the ship.