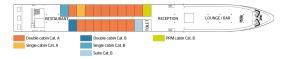

## Cabins

- MAIN DECK SUITE DOUBLE BED CAT B 16 m<sup>2</sup>
- MAIN DECK 1 BED SINGLE CAT C 10 m<sup>2</sup>
- MAIN DECK 2 ADJUSTABLE TWIN BEDS CAT A 15 m<sup>2</sup>
- MAIN DECK 2 ADJUSTABLE TWIN BEDS CAT B 15 m<sup>2</sup>
- MAIN DECK 2 ADJUSTABLE TWIN BEDS CAT C 15 m<sup>2</sup>
- UPPER DECK DOUBLE BED HANDICAPED CABIN CAT B 15 m<sup>2</sup>
- UPPER DECK 1 BED SINGLE CAT A 10 m<sup>2</sup>
- UPPER DECK 1 BED SINGLE CAT B 10 m<sup>2</sup>
- UPPER DECK 2 ADJUSTABLE TWIN BEDS CAT A 15 m<sup>2</sup>
- UPPER DECK 2 ADJUSTABLE TWIN BEDS CAT B 15 m<sup>2</sup>
- UPPERDECK 3 BEDS SUITE CATB 23 m<sup>2</sup>

#### MAIN DECK 35 cabins

#### UPPER DECK 20 cabins

#### SUN DECK

Year Built : 1997 Year Renovated : 2017 Guest capacity : 107 Number of cabins : 55 Width : 10.1 Length : 110 Number of crew members : 26 Number of decks : 2 River vessel Cabins outside