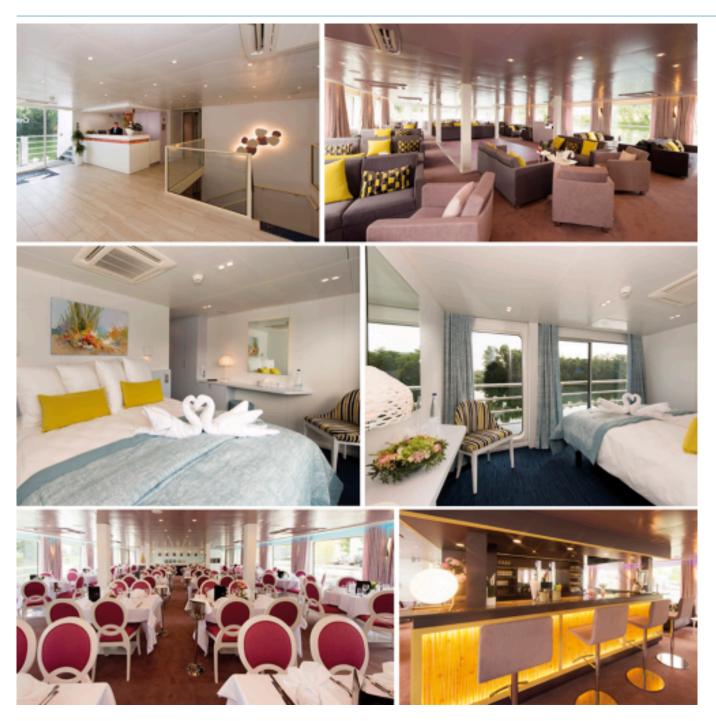

# **MS Douce France**

Completely renovated in 2017 according to the company's new standards, this ship now offers much more spacious cabins with large bay windows on the upper deck. The soft and feminine decoration mixes shades of pink with aubergine and anise colors in the common areas. The cabins evoke a marine atmosphere.

Located on the upper deck, the lounge / bar (at the front) and the restaurant (at the rear) have wide panoramic windows. The cabins are spread over two decks: on the upper deck, they have large windows with French balconies; on the main deck, they have large windows. Do not hesitate to go to the sun deck to relax! It is

### Interior design