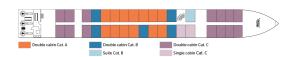

## Cabins

- MAIN DECK SUITE DOUBLE BED CAT B 16 m<sup>2</sup>
- MAIN DECK 1 BED SINGLE CAT C 10 m<sup>2</sup>
- MAIN DECK 2 ADJUSTABLE TWIN BEDS CAT A 15 m<sup>2</sup>
- MAIN DECK 2 ADJUSTABLE TWIN BEDS CAT B 15 m<sup>2</sup>
- MAIN DECK 2 ADJUSTABLE TWIN BEDS CAT C 15 m<sup>2</sup>
- UPPER DECK DOUBLE BED HANDICAPED CABIN CAT B 15 m<sup>2</sup>
- UPPER DECK 1 BED SINGLE CAT A 10 m<sup>2</sup>
- UPPER DECK 1 BED SINGLE CAT B 10 m<sup>2</sup>
- UPPER DECK 2 ADJUSTABLE TWIN BEDS CAT A 15 m<sup>2</sup>
- UPPER DECK 2 ADJUSTABLE TWIN BEDS CAT B 15 m<sup>2</sup>
- UPPERDECK 3 BEDS SUITE CATB 23 m<sup>2</sup>

## Decks and technical details

#### MAIN DECK 35 cabins

#### UPPER DECK 20 cabins

#### SUN DECK

Year Built : 1997 Year Renovated : 2017 Guest capacity : 107 Number of cabins : 55 Width : 10.1 Length : 110 Number of crew members : 26 Number of decks : 2 River vessel Cabins outside