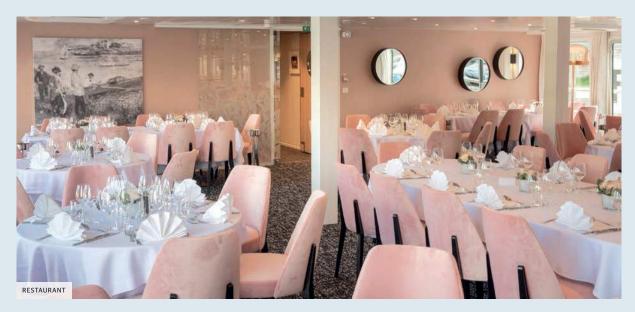

The cabins are spread over two decks: on the upper deck, they have large bay windows with French balconies; on the main deck, they have large windows.

Located on the upper deck, the restaurant, where all meals are served during the trip, offers delicate cuisine in a refined setting, where large bay windows allow you to fully enjoy the panorama. On this same deck is also the lounge / bar with a dance floor.