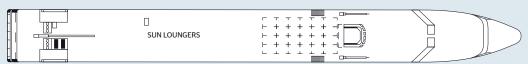

red by the friendship between Coco Chanel and Auguste Renoir. Powder pink colours subtly alternate with dark grey tones which provide the ship with a warm atmosphere.







The cabins are spread over two decks: on the upper deck, they have large bay windows with French balconies; on the main deck, they have large windows.

Located on the upper deck, the restaurant, where all meals are served during the trip, offers delicate cuisine in a refined setting, where large bay windows allow you to fully enjoy the panorama. On this same deck is also the lounge / bar with a dance floor.

Comfortable sun loungers are provided on the sun deck with a large shaded area, the ideal place to relax and admire the surrounding landscapes.



#### MS RENOIR

## DECKS AND TECHNICAL DETAILS

#### **SUN DECK**



#### **UPPER DECK**



#### **MAIN DECK**



#### **SUN DECK:**

- Sun loungers
- Large shaded area

### **UPPER DECK:**

- Restaurant
- Lounge / bar with dancefloor
- Reception
- Outside cabins

#### **MAIN DECK:**

Outside cabins

Year of construction: 1999 Year of renovation: 2018

Number of decks: 2

Crew members: 26 Length: 110 meters

Width: 11,40 meters

Number of cabins: 54 Number of passengers: 105

PRM cabin<sup>(1)</sup>: 1





# MS RENOIR CABINS

#### Choose between 3 cabin categories:

Category A:

Cabin with a "premium" location.

Category B:

Cabin with an "intermediate" location".

Category C:

Cabin can be slightly smaller in size and with a "standard" location.

## UPPER DECK - 20 CABINS with French balcony, sliding panoramic windows

Cat. A: • 16 double cabins - 2 adj