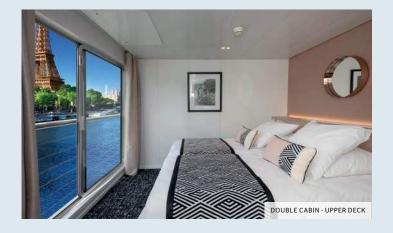

## UPPER DECK - 20 CABINS with French balcony, sliding panoramic windows

Cat. A: • 16 double cabins - 2 adjustable twin beds - 16,50 m<sup>2</sup>

Cat. B: • 3 double cabins - 2 adjustable twin beds - 16,50 m<sup>2</sup> • 1 PRM cabin<sup>(1)</sup> - 1 large bed - 16 m<sup>2</sup>

The cabins are spread over two decks: on the upper deck, they have large bay windows with French balconies; on the main deck, they have large windows.

Located on the upper deck, the restaurant, where all meals are served during the trip, offers delicate cuisine in a refined setting, where large bay windows allow you to fully enjoy the panorama. On this same deck is also the lounge / bar with a dance floor.