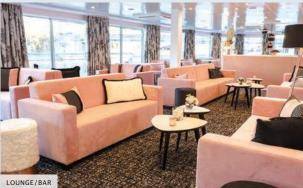

The cabins are spread over two decks: on the upper deck, they have large bay windows with French balconies; on the main deck, they have large windows.

Located on the upper deck, the restaurant, where all meals are served during the trip, offers delicate cuisine in a refined setting, where large bay windows allow you to fully enjoy the panorama. On this same deck is also the lounge / bar with a dance floor.