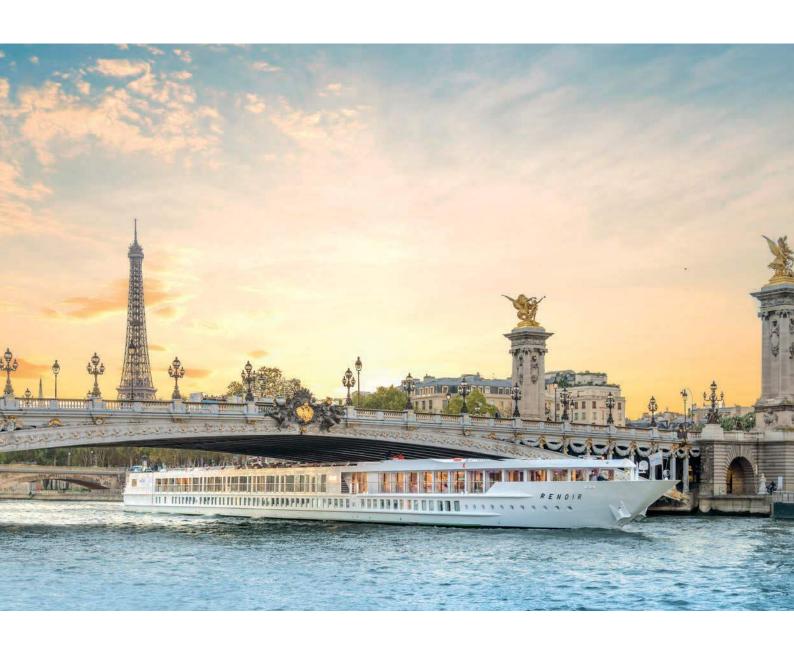

MS RENOIR

Premium ship • 54 cabins • Seine

SHIP CODE: REN\_NV

## MS RENOIR

By adopting the "French chic" spirit, the ship's design emphasizes elegant and graphic classicism, inspired by the friendship between Coco Chanel and Auguste Renoir. Powder pink colours subtly alternate with dark grey tones which provide the ship with a warm atmosphere.