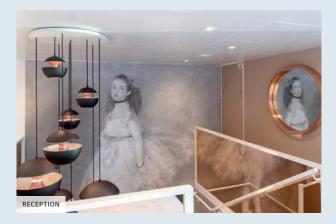

## MS RENOIR

By adopting the "French chic" spirit, the ship's design emphasizes elegant and graphic classicism, inspired by the friendship between Coco Chanel and Auguste Renoir. Powder pink colours subtly alternate with dark grey tones which provide the ship with a warm atmosphere.

### **UPPER DECK:**

- Restaurant
- Lounge / bar with dancefloor
- Reception
- Outside cabins