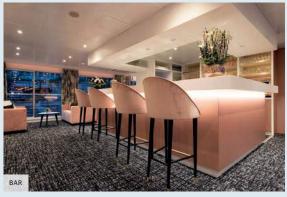

The cabins are spread over two decks: on the upper deck, they have large bay windows with French balconies; on the main deck, they have large windows.

Located on the upper deck, the restaurant, where all meals are served during the trip, offers delicate cuisine in a refined setting, where large bay windows allow you to fully enjoy the panorama. On this same deck is also the lounge / bar with a dance floor.