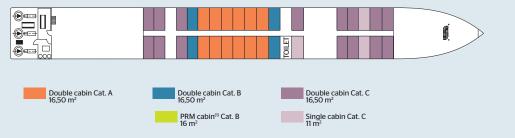

#### **MAIN DECK**

#### **MAIN DECK:**

Outside cabins

Year of construction: 1999 Year of renovation: 2018

Number of decks: 2

Crew members: 26 Length: 110 meters

Width: 11,40 meters

Number of cabins: 54 Number of passengers: 105

#### Choose between 3 cabin categories:

Category A:

Cabin with a "premium" location.

Category B:

Cabin with an "intermediate" location".

Category C:

Cabin can be slightly smaller in size and with a "standard" location.

## UPPER DECK - 20 CABINS with French balcony, sliding panoramic windows

Cat. A: • 16 double cabins - 2 adjustable twin beds - 16,50 m<sup>2</sup>

Cat. B: • 3 double cabins - 2 adjustable twin beds - 16,50 m<sup>2</sup> • 1 PRM cabin<sup>(1)</sup> - 1 large bed - 16 m<sup>2</sup>

## MAIN DECK - 34 CABINS with high windows

Cat. A: • 12 double cabins - 2 adjustable twin beds - 16,50 m<sup>2</sup>

Cat. B: • 4 double cabins - 2 adjustable twin beds - 16,50 m<sup>2</sup>

Cat. C: • 15 double cabins - 2 adjustable twin beds - 16,50  $\mathrm{m}^2$ 

ullet 3 single cabins - 1 single bed - 11  $m^2$ 