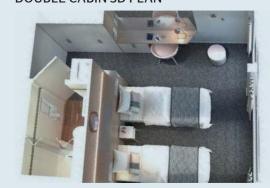

h a "premium" location.

Category B:

Cabin with an "intermediate" location".

Category C:

Cabin can be slightly smaller in size and with a "standard" location.

## UPPER DECK - 20 CABINS with French balcony, sliding panoramic windows

Cat. A: • 16 double cabins - 2 adjustable twin beds - 16,50 m<sup>2</sup>

Cat. B: • 3 double cabins - 2 adjustable twin beds - 16,50 m<sup>2</sup> • 1 PRM cabin<sup>(1)</sup> - 1 large bed - 16 m<sup>2</sup>

## MAIN DECK - 34 CABINS with high windows

Cat. A: • 12 double cabins - 2 adjustable twin beds - 16,50 m<sup>2</sup>

Cat. B: • 4 double cabins - 2 adjustable twin beds - 16,50 m<sup>2</sup>

Cat. C: • 15 double cabins - 2 adjustable twin beds - 16,50  $\mathrm{m}^2$ 

ullet 3 single cabins - 1 single bed - 11  $m^2$ 

#### **DOUBLE CABIN 3D PLAN**



#### **AMENITIES**

- TV
- Telephone (for internal calls only)
- Safe
- Independent air-conditioning
- Electricity 220V
- Wi-Fi
- Bathroom with shower and toilet
- Hair dryer
- Selection of bath products
- Towels

Please note that there is no laundry service on board the ship.



M: Person with Reduced Mobility