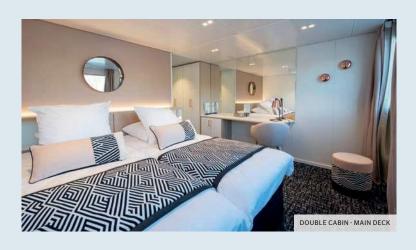

## MAIN DECK - 34 CABINS with high windows

Cat. A: • 12 double cabins - 2 adjustable twin beds - 16,50 m<sup>2</sup>

Cat. B: • 4 double cabins - 2 adjustable twin beds - 16,50 m<sup>2</sup>

Cat. C: • 15 double cabins - 2 adjustable twin beds - 16,50  $\mathrm{m}^2$ 

#### **AMENITIES**

- TV
- Telephone (for internal calls only)
- Safe
- Independent air-conditioning
- Electricity 220V
- Wi-Fi
- Bathroom with shower and toilet
- Hair dryer
- Selection of bath products
- Towels